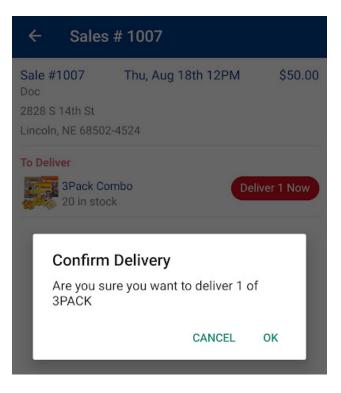

Clicking on the 'To Deliver' tab will show you any orders or products you still need to deliver:

| ÷    | Sales Histo | ry         |       |  |
|------|-------------|------------|-------|--|
| Q    | Search      |            |       |  |
| Doo  | or-to-door  | To Deliver | Web   |  |
| Туре | Name        | Status     | Price |  |
| cash | Doc         | pending    | \$50  |  |

Clicking on an order in this list will let you mark it as delivered, completing the order