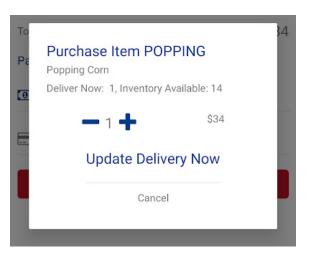

If you decide to deliver products later, you'll be able to add address information, so you know where you need to drop it off. You can find this order in your 'view sales' page if you want to reference it later.

| Total   |              |           |
|---------|--------------|-----------|
| Address |              |           |
|         |              |           |
|         |              |           |
|         |              |           |
| State   | Zip          |           |
| NE      | Zip          |           |
|         | - Feet (2000 | State Zip |