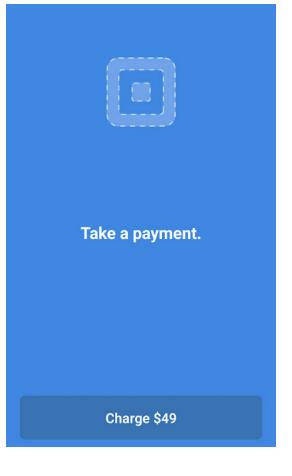

Once you've completed the checkout details and select a payment method, you can complete the order. If they pay cash, the order is done. If they pay with a credit card, the square interface will open up to complete the payment