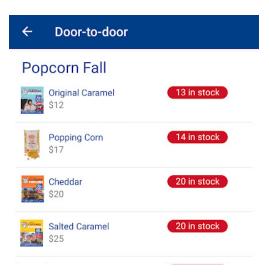

### Door to Door Sales

Clicking Door to door will bring up a list of your inventory. You can select products from your inventory to create a sale