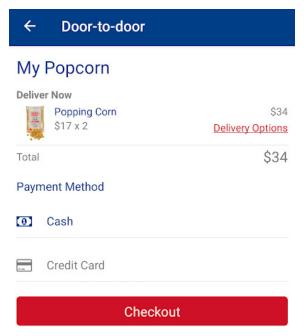

# **Checkout Page**

On the checkout page, you can select cash or credit.

You can also specify if you're delivering all the products now, or if you're delivering some later by clicking 'Delivery options'

If you decide to deliver products later, you'll be able to add address information, so you know where you need to drop it off. You can find this order in your 'view sales' page if you want to reference it later.