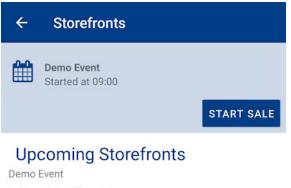

## Storefront sales

On the storefronts page, you can view all the storefronts your kernel has created, and sign up for them (if your unit allows). When you're at a storefront, you'll click on the 'Start Sale' button to start selling

HyVee 6001 Village Drive

2022-08-13 Starts: 09:00 am Ends: 02:57 pm

Once you hit the 'Start Sale' button, the process is just like any other sale. You can select products to add them to the cart, then checkout using the payment method specified by the customer: